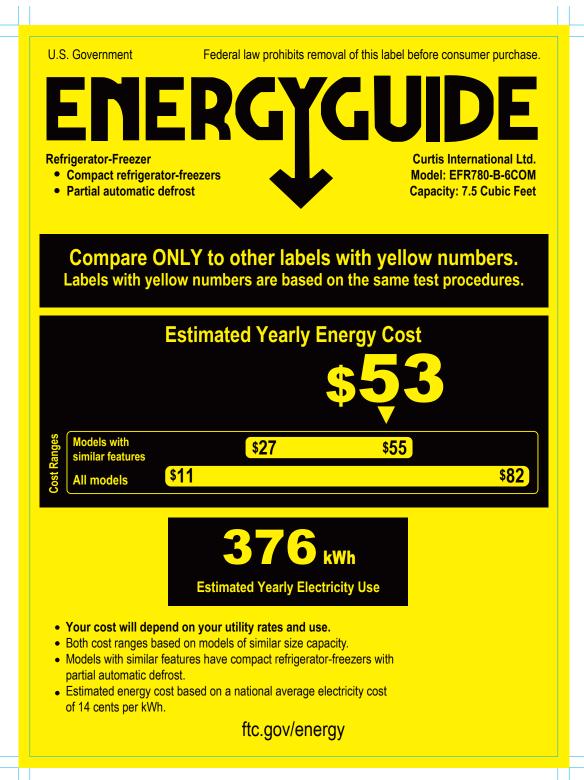

**Canadä** 

## ENER GUIDE

Energy consumption / Consommation énergétique

376kWh
per year / par année
This model / Ce modèle

283kWh 387kWh

Type 12

Uses least energy / Consomme le moins d'énergie Uses most energy / Consomme le plus d'énergie

Similar models compared

6.5 to 8.4 volume in ft.3 / volume en pi3

Modèles similaires comparés

Model number

EFR780-B-6COM

Numéro du modèle

Removal of this label before first retail purchase is an offence (S.C. 1992, c. 36). Enlever cette étiquette avant le premier achat au détail constitue une infraction (L.C. 1992, ch. 36).

大小:139.7\*190.5mm

材质: 200g铜版纸, 覆膜, 双面印刷

蓝色线为裁切线, 不印出